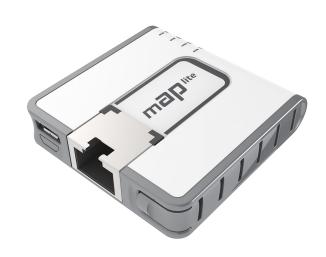

## mAP lite

The mAP lite is our smallest wireless access point. It is barely larger than a matchbox, we even had to use a special Ethernet port to match it's slim profile.

You can carry it anywhere: use as a travel router to extend that hotel internet to all your devices, or as a client device to improve your laptop signal range, the tiny mAP lite will be always with you.

The mAP lite is a dual chain 802.11 b/g/n device and operates in 2GHz.

mAP lite