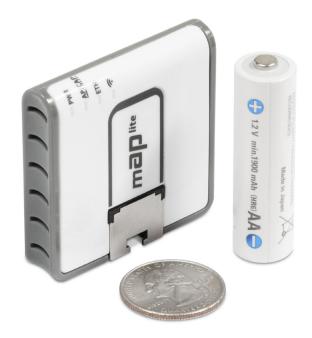

## mAP lite

The mAP lite is our smallest wireless access point. It is barely larger than a matchbox, we even had to use a special Ethernet port to match it's slim profile.

You can carry it anywhere: use as a travel router to extend that hotel internet to all your devices, or as a client device to improve your laptop signal range, the tiny mAP lite will be always with you.