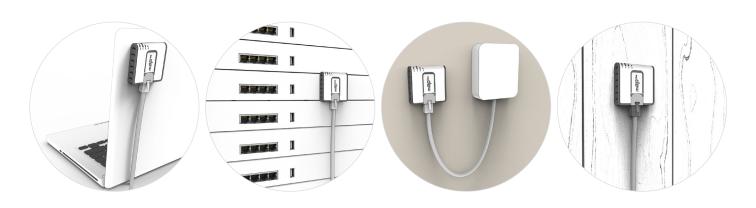

## mAP lite

The mAP lite is our smallest wireless access point. It is barely larger than a matchbox, we even had to use a special Ethernet port to match it's slim profile.

You can carry it anywhere: use as a travel router to extend that hotel internet to all your devices, or as a client device to improve your laptop signal range, the tiny mAP lite will be always with you.

It comes with a built-in magnet, so you can attach it to any ferrous surface, or, if those are not available, a metallic plate with an adhesive back is also included.

It can also serve as a simple configuration tool for your servers, if there is no ethernet on your mobile device, plus, it neatly attaches to the rack with it's magnet.