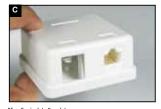

#### INSTALLMENT UNSTRUCTIONS

The back of the faceplate.

Carefully seat the jacks over the back of the faceplate.

Align the jack to the slot .

Snap the plug in place.