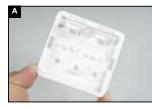

#### INSTALLMENT UNSTRUCTIONS

The back of the faceplate.

Carefully seat the jacks over the back of the faceplate.

Align the jack to the slot .

Snap the plug in place.