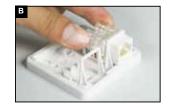

#### INSTALLMENT UNSTRUCTIONS

The back of the faceplate.

Carefully seat the jacks over the back of the faceplate.

Align the jack to the slot .

Snap the plug in place.