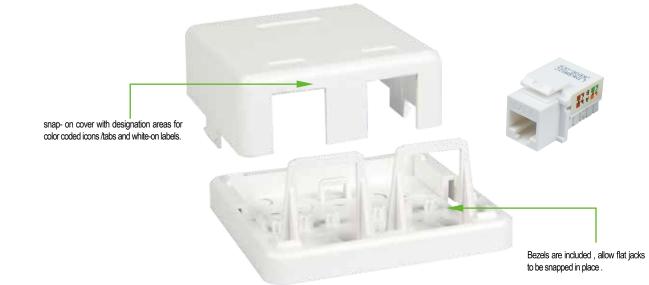

#### DESCRIPTION

Use this surface mount box like you would use a outlet face plate to cover and connect keystone connectors to the wall and make a nice neat looking wiring for the house or office , they come in a variety of the styles including our 110 style punch down surface mount boxes . the surface mount boxes features a compact , easy to install design ,Components can be Installed into the base .

#### APPLICATION

- they meet or exceed EIA/TIA 568A Cat 5e or Cat 6 specifications
- Holds industry standard modular keystone inserts
- High-Impact Housing.
- Fully tested.
- Available in one or two port .