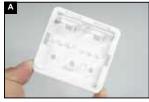

#### INSTALLMENT UNSTRUCTIONS

The back of the faceplate

Carefully seat the jacks over the back of the faceplate.

Align the jack to the slot .

Snap the plug in place.