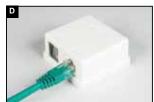

# COPPER SOLUTION PRODUCTS ACCESSORIES

TWO PORT SURFACE MOUNT BOX

P/N: SOP-OUZO2-UC5E

S/N:C08-027

SURFACE MOUNT BOX, WITH CAT5E UTP KEY-STONE JACKS, available in two port, white.

#### DESCRIPTION

Use this surface mount box like you would use a outlet face plate to cover and connect keystone connectors to the wall and make a nice neat looking wiring for the house or office , they come in a variety of the styles including our 110 style punch down surface mount boxes .the surface mount boxes features a compact , easy to install design ,Components can be Installed into the base .