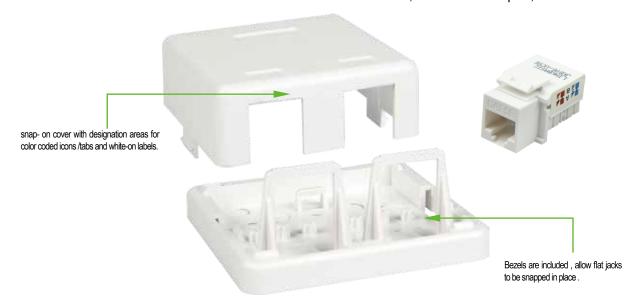

#### DESCRIPTION

Use this surface mount box like you would use a outlet face plate to cover and connect keystone connectors to the wall and make a nice neat looking wiring for the house or office , they come in a variety of the styles including our 110 style punch down surface mount boxes .the surface mount boxes features a compact , easy to install design ,Components can be Installed into the base .

### APPLICATION

- they meet or exceed EIA/TIA 568A Cat 5e or Cat 6 specifications
- Holds industry standard modular keystone inserts
- High-Impact Housing.
- Fully tested.
- Available in one or two port .