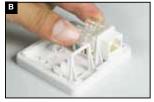

#### INSTALLMENT UNSTRUCTIONS

The back of the faceplate

Carefully seat the jacks over the back of the faceplate.

Align the jack to the slot .

Snap the plug in place.