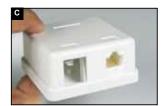

# COPPER SOLUTION PRODUCTS ACCESSORIES

TWO PORT SURFACE MOUNT BOX

P/N: SOP-OUZO2-UC5E

S/N:C08-027

SURFACE MOUNT BOX, WITH CAT5E UTP KEY-STONE JACKS, available in two port, white.