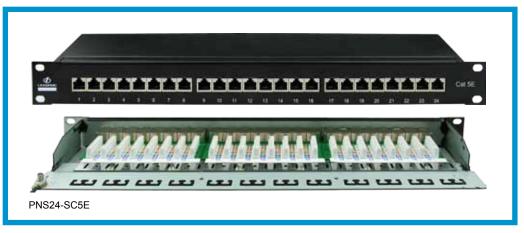

### CAT 5E FTP 24-PORT PATCH PANEL P/N: PNS24-SC5E S/N:C05-005

### CAT 5E FTP 24-PORT PATCH PANEL

### P/N: PNS24-SC5E

Cat 5E FTP 24-port patch panel