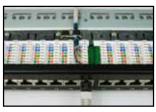

### **INSTALLMENT INSTRUCTIONS**

Insert each wire into the appropriate channel.

Terminate wires using Linkbasic tool (P/N: TLA01) or equivalent.

Check and ensure each wire in correct slot.

Insert the jack into the correct mounting location properly.