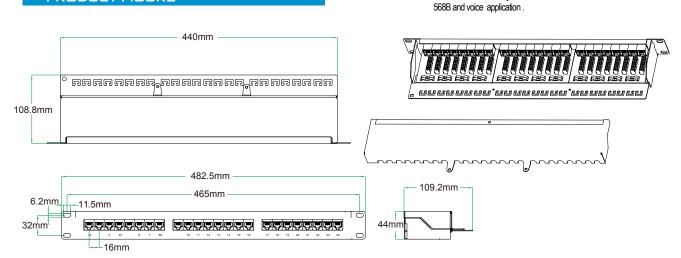

### FEATURES AND BENEFITS

- Design to mount to any standard 19" rack or cabinet
- 24 -port Cat 5E shielded Patch panel
- Space saving, high-density 1U
- Black Electrostatic Powder-Coated Steel: phosphor bronze with tin plating over nickel . Meet or exceed the requirement of ANSI /TIA/EIA 568B.2
- Use keystone jacks and keystone inserts to configure your panel to accommodate a variety of schemes
- Sturdy Aluminum Plate around RJ 45 Jacks
- Phosphor bronze with 6-50 micro inches gold plated
- Available with T568 A. T568 B wiring pattern and meeting the requirement of Cat 5E standard
- Color Coded TIA/EIA 568A (international) and 568B (AT&T Standard) Wiring For Easy Installation
- Termination accepts 22,24 26 AWG (0.64,0.5 and 0.4) solid wires
- Metal sheet: Corrosion resistant steel
- Plastic: fire self -extinguish high impact plastic

### ORDER INFORMATION

| Part number | Description                                     | standard color | Inner box | Carton | Carton measurement            | Carton weight |
|-------------|-------------------------------------------------|----------------|-----------|--------|-------------------------------|---------------|
| PNS24-SC5E  | 24-port Cat5e shielded patch panels (IDC style) | Black          | 1PC       | 5PCS   | L 53.5cm× W 31.3cm × H 23.4cm | 10.00KG       |