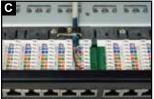

### **INSTALLMENT INSTRUCTIONS**

Insert each wire into the appropriate channel.

Terminate wires using Linkbasic tool (P/N: TLA01) or equivalent.

Check and ensure each wire in correct slot.

Insert the jack into the correct mounting location properly.