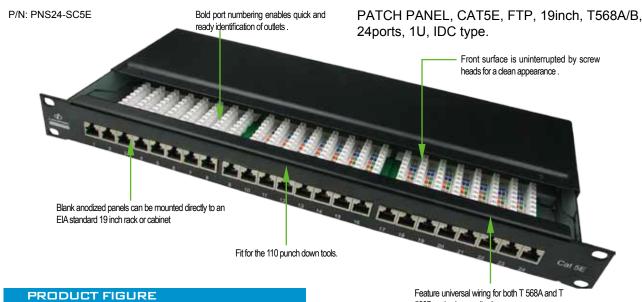

### CAT 5E FTP 24-PORT PATCH PANEL P/N: PNS24-SC5E S/N:C05-005

### DESCRIPTION

The shielded patch panels are loaded with shielded keystone jacks, which are housed in a closure full shielding metal enclosure designed to meet highest industry requirement. A shielded version is also available to maximum protection from EMI/RFI interference. By utilizing fully shielded jacks and connecting hardware, you can reduce the effects of interference on the network data transmissions.

### FEATURES AND BENEFITS

- Design to mount to any standard 19" rack or cabinet
- 24 -port Cat 5E shielded Patch panel
- Space saving, high-density 1U
- Black Electrostatic Powder-Coated Steel: phosphor bronze with tin plating over nickel . Meet or exceed the requirement of ANSI /TIA/EIA 568B.2
- Use keystone jacks and keystone inserts to configure your panel to accommodate a variety of schemes
- Sturdy Aluminum Plate around RJ 45 Jacks
- Phosphor bronze with 6-50 micro inches gold plated
- Available with T568 A. T568 B wiring pattern and meeting the requirement of Cat 5E standard
- Color Coded TIA/EIA 568A (international) and 568B (AT&T Standard) Wiring For Easy Installation
- Termination accepts 22,24 26 AWG (0.64,0.5 and 0.4) solid wires
- Metal sheet: Corrosion resistant steel
- Plastic: fire self -extinguish high impact plastic