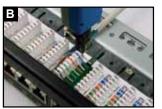

### **INSTALLMENT INSTRUCTIONS**

Insert each wire into the appropriate channel.

Terminate wires using Linkbasic tool (P/N: TLA01) or equivalent.

Check and ensure each wire in correct slot.

Insert the jack into the correct mounting location properly.