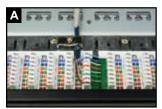

### **INSTALLMENT INSTRUCTIONS**

Insert each wire into the appropriate channel.

Terminate wires using Linkbasic tool (P/N: TLA01) or equivalent.

Check and ensure each wire in correct slot.

Insert the jack into the correct mounting location properly.