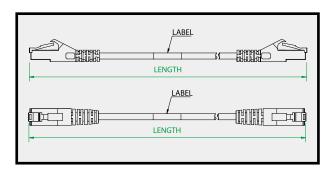

bending radius: 22.4mm

## PHYSICAL CHARACTERISTICS

- Conductor: 24 AWG bare copper
- Insulation material: PE
- Structure: 4 twisted pair, Cross filler
- Jacket for RJ45 plug: PVC or LSZH
- Material for RJ45 plus: PC polycarbonate
- Flame test: CM or CMR

PATCH CORD, CAT6, UTP, RJ45, molded boot, available in different length and color. S/N:C04-008



CAT 6 UTP PATCH CABLE (CAA01-UC6-\*-#)

### **ELECTRICAL CHARACTERISTICS**

| Dielectric strength            | 1,000V RMS 60Hz/1min |
|--------------------------------|----------------------|
| Voltage Class(maximum)         | 150VAC               |
| Rated current(maximum)         | 1.5A                 |
| Insulation resistance(minimum) | 500megohm            |
| Contact resistance(maximum)    | 10milliohm           |

## PRODUCT FIGURE



#### **ORDER INFORMATION**

| Part number        | Description           | Inner box | Carton measurement            |
|--------------------|-----------------------|-----------|-------------------------------|
| CAA01-UC6-*-#      | Cat 6 UTP Patch Cable | 1PC       | L 53.5cm× W 31.3cm × H 23.4cm |
| CAA01-UC6-LSZH-*-# | Cat 6 UTP Patch Cable | 1PC       | L 53.5cm× W 31.3cm × H 23.4cm |
| CAA01-UC6-CMR- *-# | Cat 6 UTP Patch Cable | 1PC       | L 53.5cm× W 31.3cm × H 23.4cm |

Use \* to specify the length: 1=1 meter, 2= 2 meters, 3=3 meters

Use # to specify the color : A = black B =blue C =red D= orange E=yellow F= gray G =green