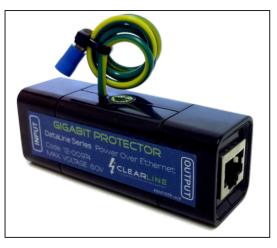

## THE DATALINE SERIES

# Gigabit Fast Ethernet in-line Protector Power Over Ethernet - POE

#### **Features**

- All 8 lines protected
- Each pair supports 250Mbits/s
- Negligible insertion loss

Protects fast gigabit ethernet LAN equipment such as hubs switches, network interface cards and IP POE cameras from induced lightning and electrostatic discharge. The device is designed for indoor or outdoor use, inside a weatherproof enclosure.