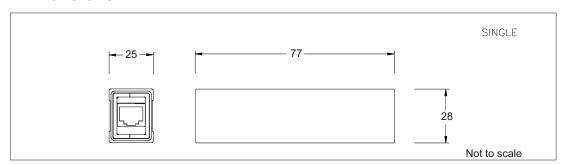

| Other               |                          |
|---------------------|--------------------------|
| Indication          | N/A                      |
| Temperature Range   | -20°C to +70°C           |
| Standard Compliance | IEEE 802.3ab/af          |
| Lead Length         | 1x 300mm RJ45-RJ45 Cable |
| Dimensions          | 77x25x28mm               |
| Weight              | 0.045kg                  |

### **Dimensions**