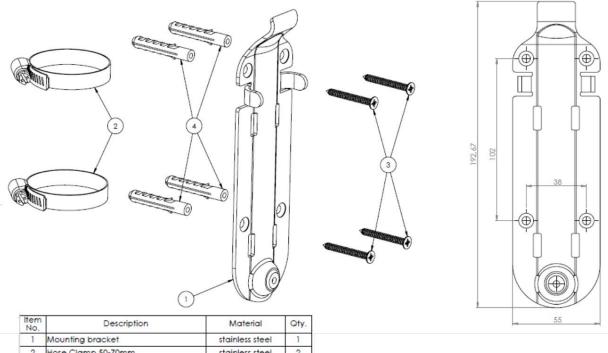

#### **Mounting Bracket Dimensions**

| No. | Description                | Material        | Qty. |
|-----|----------------------------|-----------------|------|
| 1   | Mounting bracket           | stainless steel | 1    |
| 2   | Hose Clamp 50-70mm         | stainless steel | 2    |
| 3   | Screw 4,2x38mm, DIN 7982 C | stainless steel | 4    |
| 4   | Wall plug                  | nylon           | 4    |