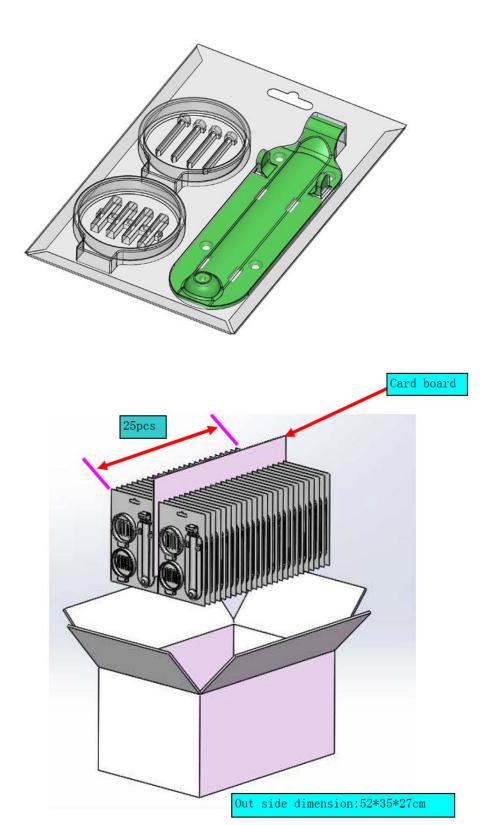

## Packaging

The following renderings illustrate the packaging of the brackets and the packing of the individual brackets within the 50 pack carton