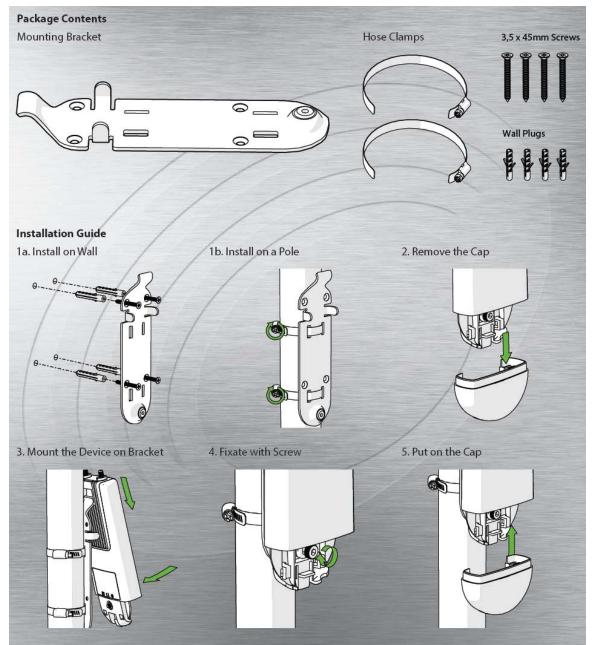

### **Mounting Bracket Installation Instructions**

The diagram below is printed on the packaging for the mounting bracket and is shown here to illustrate how it is installed.