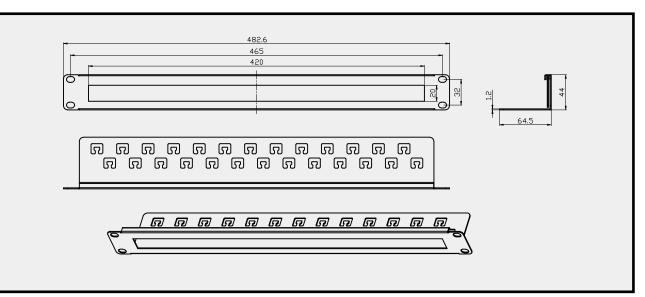

# COPPER SOLUTION PRODUCTS ACCESSORIES

## 1 U CABLE MANAGEMENT P/N: MTEO1

# S/N:CO8-026

#### DESCRIPTION

The horizontal cable management can be used with all patch panels, rack and cabinet mount products. It mounts on standard 19" racks or cabinets and provided a clean, beautiful and simple means of organizing from small to large bundles of cables and patch cord.

### FEATURES

- Materials: Produce by cold-rolled steel, with brush
- It can prevent dust effectively
- Patch cords can be interspersed optionally in the fornt and back of the brush
- Color:black anodized





1U cable management

## PRODUCT FIGURE



#### ORDER INFORMATION

| Part number | Description         | Standard Color | Inner box | Carton | Carton measurement            | Carton weight |
|-------------|---------------------|----------------|-----------|--------|-------------------------------|---------------|
| MTE01       | 1U cable management | Black          | 1PC       | 10PCS  | L 53.6cm× W 31.3cm × H 24.6cm | 4.80KG        |



WWW.LINKBASIC.COM